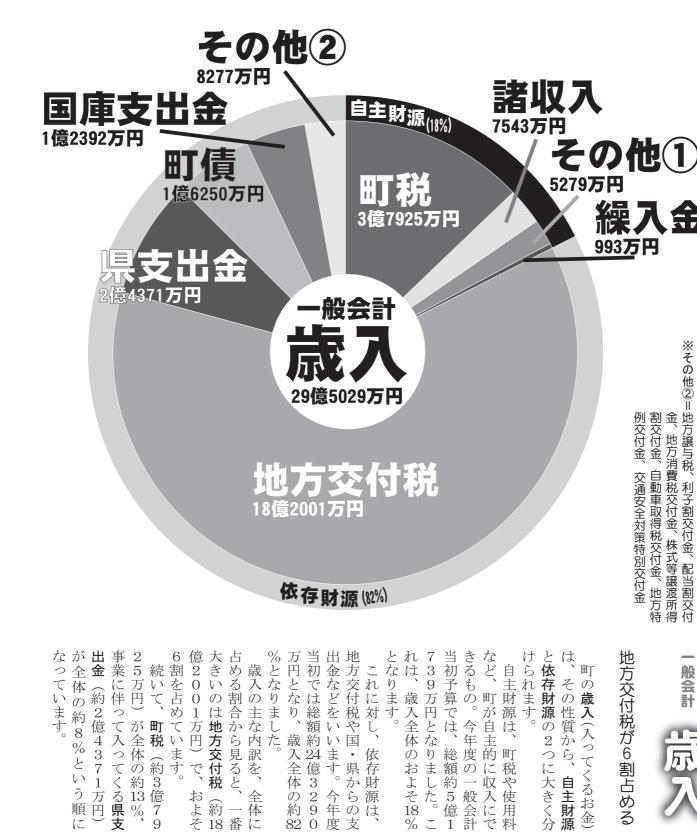

## 編成

3月の第2回町議会定例会で、 町の平成22年度当初予算が承認されました。 一般会計では、予算規模は総額約29億5029万円となり、 昨年度当初に比べると約4.5%増となりました。 今年度の一般会計と特別会計の当初予算について

15万円) が全体の約13%、続いて、**町税**(約3億79

全体に

およそ

お知らせします。

※その他②=地方譲与税、利子割交付金、配当割交付 ※その他①=分担金及び負担金、 財産収入・寄付金 使用料及び手数料、

地方交付税が6割占め

自主財源は、

町税や使用料

・依存財源の2つに大きく分

町の歳入(入ってくるお金)

般会計