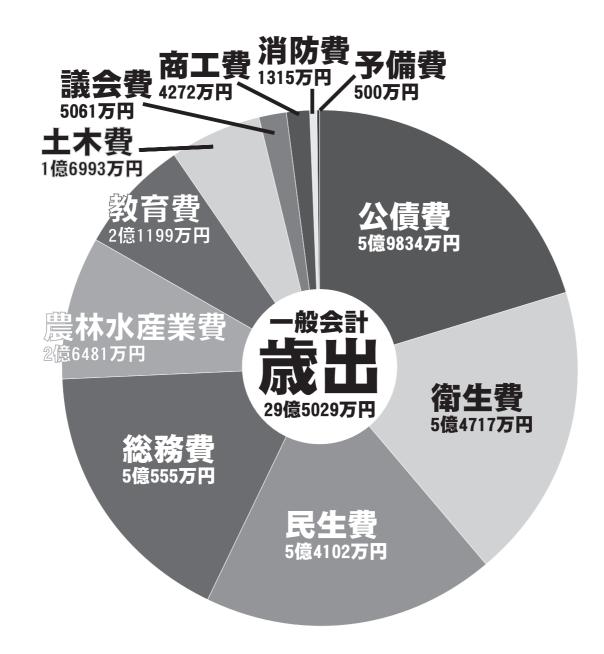

## 若者定住・子育て支援など、安心して暮らすための予算を終

▼平成 22 年度当初予算

20%を占めています。 続いて割合の大きいのが、 日野病院組合負担金や予防接 種、環境衛生や簡易水道繰出 をなどに使われる衛生費の約 をなどに使われる衛生費の約 となります。これは、主に福 となります。これは、主に福 となります。これは、主に福 となります。これは、主に福 となります。これは、東 で、 の約 5億4102万円 とならに、西部広域行政管理 組合負担金やバス運行、選挙 や地デジ対策などに使う農林水産業 を地デジ対策などに使う農林水産業

公債費は年々減少

円)が一番大きく、全体の約る公債費(約5億9834万

広報ひの 2010 年 4 月号

校教育や生涯学習などに使う費の約2億6481万円、学

教育費の約2億1199